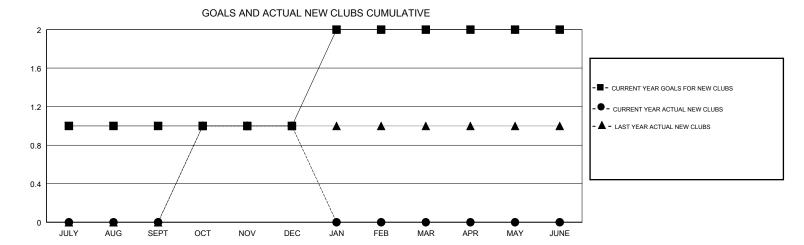

## MICHAEL MOLENDA **LOCATION MINNESOTA GMT CA** Clubs Members RESULTS FOR 2017-2018 RESULTS FOR 2017-2018 NEW CLUB GOAL NEW CLUBS DROPPED CLUBS MEMBER GROWTH NET MEMBER GROWTH DROPPED QUARTER QUARTER GOAL ACTUAL MEMBERS ACTUAL (including transfers) 0 0 15 19 39 JULY/AUG/SEPT JULY/AUG/SEPT 0 -10 68 47 OCT/NOV/DEC OCT/NOV/DEC 1 0 0 50 0 0 JAN/FEB/MAR JAN/FEB/MAR 0 0 0 5 0 0 APR/MAY/JUNE APR/MAY/JUNE