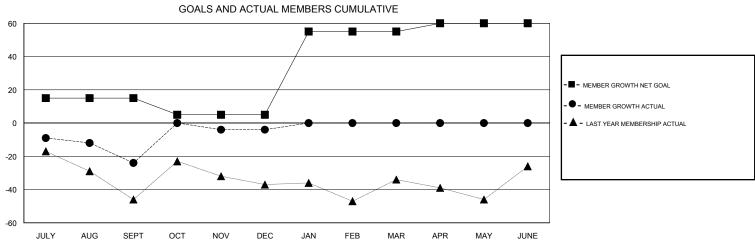

## MICHAEL MOLENDA **LOCATION MINNESOTA GMT CA** Clubs Members RESULTS FOR 2017-2018 RESULTS FOR 2017-2018 NEW CLUB GOAL NEW CLUBS DROPPED CLUBS MEMBER GROWTH NET MEMBER GROWTH DROPPED QUARTER QUARTER GOAL ACTUAL MEMBERS ACTUAL (including transfers) 0 0 15 19 39 JULY/AUG/SEPT JULY/AUG/SEPT 0 -10 68 47 OCT/NOV/DEC OCT/NOV/DEC 1 0 0 50 0 0 JAN/FEB/MAR JAN/FEB/MAR 0 0 0 5 0 0 APR/MAY/JUNE APR/MAY/JUNE